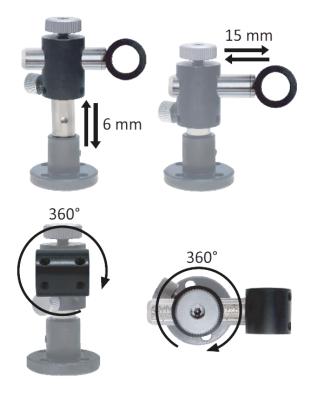

## RLM-1250

- Laser Module Holder
- · Height, Reach, and Tilt adjustable
- 360° turnable
- Acceptance < 12.5 mm

## Description

**RLM-1250** is an universal **laser module holder** compatible with most laser modules, laser pointers, and flashlights with a diameter of up to **12.5 mm**. It is adjustable in height, reach, and tilt as well as 360° turnable. A 2 mm Allen key for adjusting and 4 pcs of M4 nylon screws for the module fixture are included.