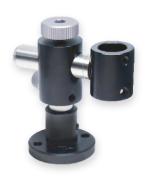

## Description

**RLM-1250** is an universal **laser module holder** compatible with most laser modules, laser pointers, and flashlights with a diameter of up to **12.5 mm**. It is adjustable in height, reach, and tilt as well as 360° turnable. A 2 mm Allen key for adjusting and 4 pcs of M4 nylon screws for the module fixture are included.