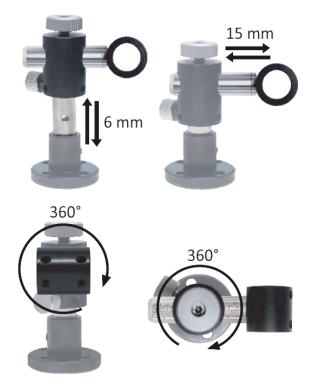

## RLM-1650

- Laser Module Holder
- Height, Reach, and Tilt adjustable
- 360° turnable
- Acceptance < 16.5 mm

## Description

**RLM-1650** is an universal **laser module holder** compatible with most laser modules, laser pointers, and flashlights with a diameter of up to **16.5 mm**. It is adjustable in height, reach, and tilt as well as 360° turnable. A 2 mm Allen key for adjusting and 4 pcs of M4 nylon screws for the module fixture are included.