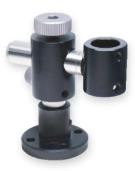

## RLM-1650

- Laser Module Holder
- Height, Reach, and Tilt adjustable
- 360° turnable
- Acceptance < 16.5 mm

## Description

**RLM-1650** is an universal **laser module holder** compatible with most laser modules, laser pointers, and flashlights with a diameter of up to **16.5 mm**. It is adjustable in height, reach, and tilt as well as 360° turnable. A 2 mm Allen key for adjusting and 4 pcs of M4 nylon screws for the module fixture are included.